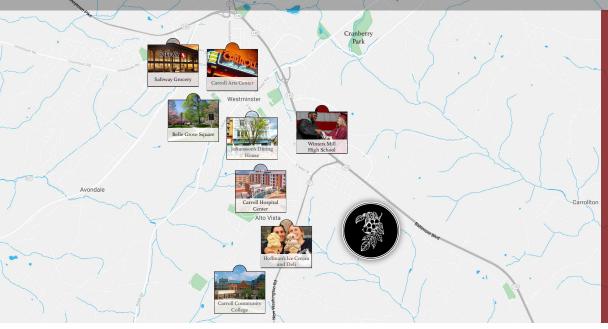

#### **High School:**

Winters Mill High School

### **Higher Education:**

McDaniel College Carroll Community College Stevenson University Loyola University

#### **HEALTH CARE:**

Carroll Hospital Center
ExpressCare Urgent Care Center
Westminster Pediatrics
Family Medical Associates

#### **NIGHTLIFE**

Conah's Bar and Grille
The Greene Turtle Sports Bar & Grille
O'Lordan's Irish Pub and Restaurant
Buffalo Wild Wings
Ernie's Place
Down Under Bar & Grill
Johansson's Dining House

#### LOCAL FAVORITES

Purple Diner
Baugher's Restaurant & Farm
Rafael's Steak & Oyster
RockSalt Grille
Maggie's Restaurant
Liberatore's Ristorante
Hoffman's Ice Cream and Deli